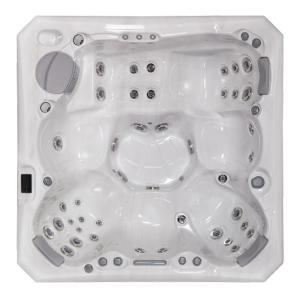

automatic filter cleaner

insulation

Ä

lighting jets

MALAGA 2018 2180 × 2180 × 900 mm 1 reclining place, 5 sitting places

The Malaga spa with its innovative solutions (switchable shoulder and neck massage jets) provides a relaxing massage after a busy day. The 40 massage jets, the enhanced-power  $massage\ pumps, aromatic\ the rapy,\ are\ all\ responsible\ for\ a\ relaxing\ massage\ experience.$ 