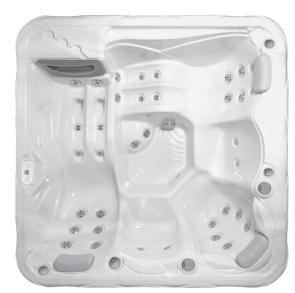

6 towel holder

optional

tray

spaziano

PLUTO 2000 × 2000 × 890 mm 2 reclining places, 3 sitting places

The Pluto spa offers plenty room for up to 5 bathers, even fits on smaller places. It has two lounge beds, one with mySEAT™ solution. The Pluto also includes myJETS™ for reliefing pain in shoulders and neck.