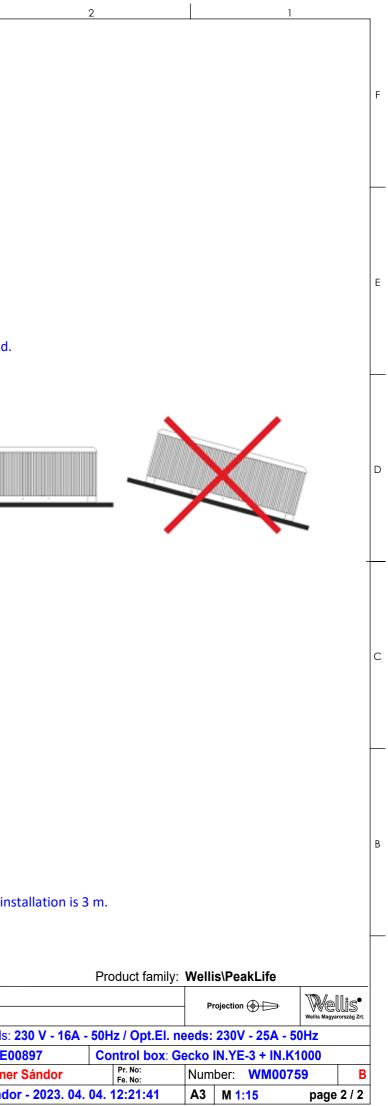

#### 2. Installation of the pool

When the pool is built-in (lowered into the ground), it is necessary to build a min. 60 cm wide manhole around the pool, to provide space for maintenance works. When lowering the pool, **the acrilic side must be above the ground**. When not fulfilling these conditions, installation may fail! The incurring cost of a possible lifting operation is borne by the customer!

- If more than 10 m of cable is needed, consult a specialist.
- Installing the cables is recommended through the bottom cover (tray) by drilling a hole and using a cable gland. Recommended direction is shown on the drawing. Min. cable length for installation is 3 m.
- The exact way of electrical installation is always unique, highly dependant on the location and environment of the pool.