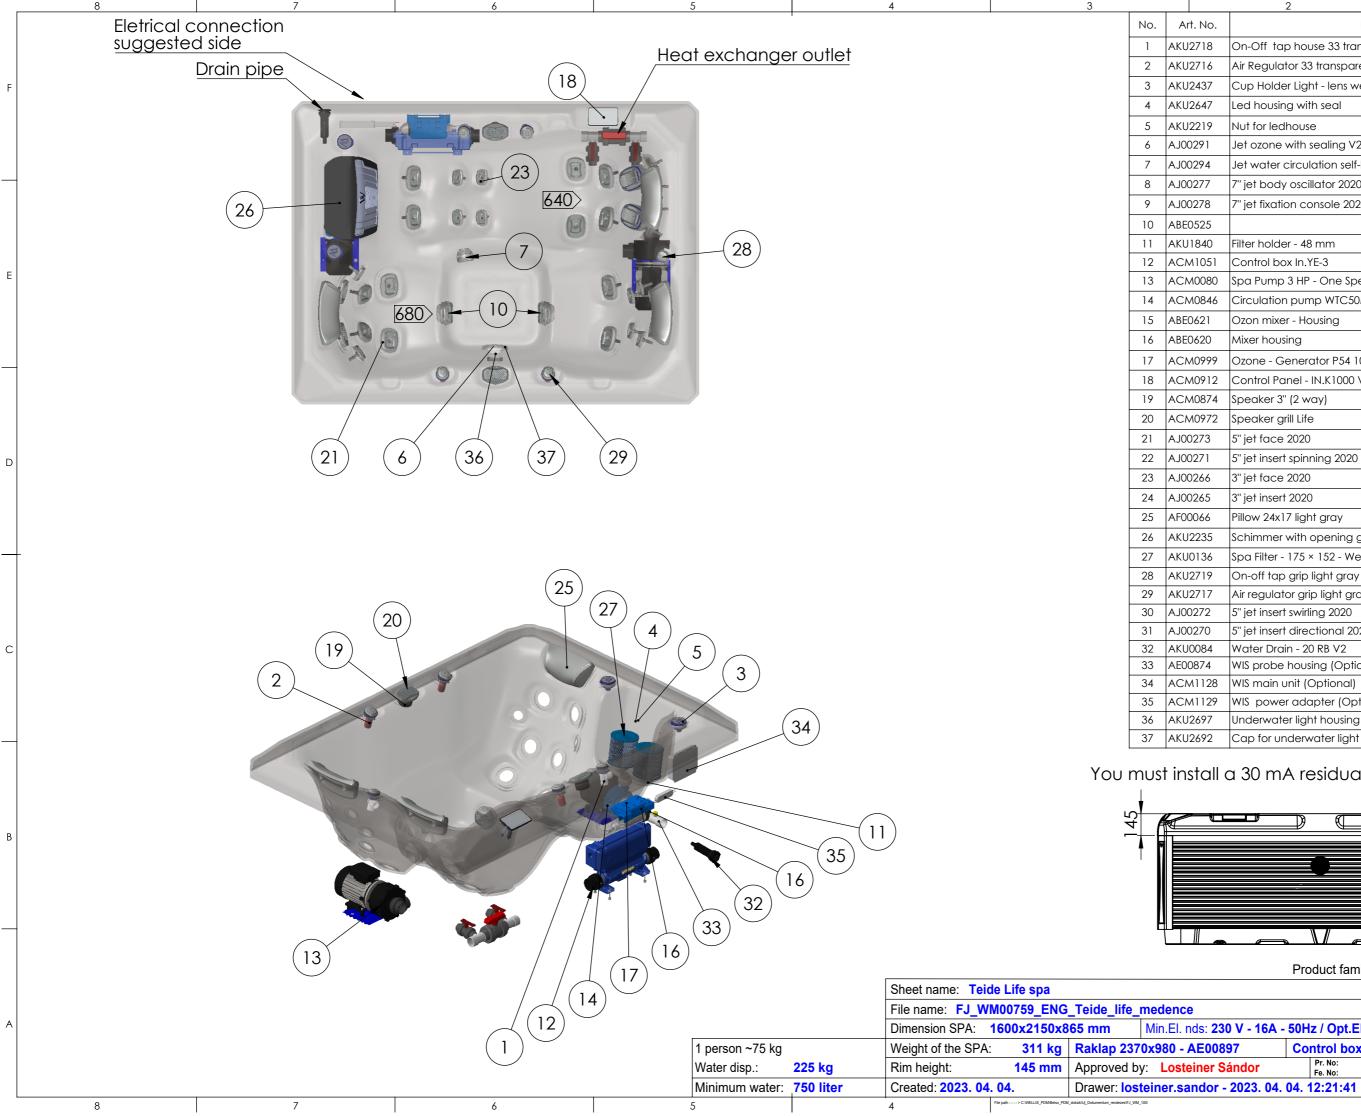

|                                                           | 2 1                                                                      |                                |          |  |  |  |  |
|-----------------------------------------------------------|--------------------------------------------------------------------------|--------------------------------|----------|--|--|--|--|
| . No.                                                     | IFS Name                                                                 | Pcs                            |          |  |  |  |  |
| 718                                                       | On-Off tap house 33 transparent V2                                       | 2                              |          |  |  |  |  |
| 716                                                       | Air Regulator 33 transparent light grey Life                             | 3                              |          |  |  |  |  |
| 437                                                       | Cup Holder Light - Iens wellis 2020                                      | 2                              | F        |  |  |  |  |
| 647                                                       | Led housing with seal                                                    | 2                              |          |  |  |  |  |
| 219                                                       | Nut for ledhouse                                                         | 2                              |          |  |  |  |  |
| 291                                                       | Jet ozone with sealing V2                                                | 1                              |          |  |  |  |  |
| 294                                                       | Jet water circulation self-leveling light grey 48 Life                   | 1                              |          |  |  |  |  |
| 277                                                       | 7" jet body oscillator 2020                                              | 2                              | <u> </u> |  |  |  |  |
| 278                                                       | 7" jet fixation console 2020                                             | 2                              |          |  |  |  |  |
| 525                                                       |                                                                          | 2                              |          |  |  |  |  |
| 840                                                       | Filter holder - 48 mm                                                    | 2                              |          |  |  |  |  |
| 1051                                                      | Control box In.YE-3                                                      | 1                              |          |  |  |  |  |
| 0800                                                      | Spa Pump 3 HP - One Speed                                                | 1                              | Е        |  |  |  |  |
| 0846                                                      | Circulation pump WTC50M 250 W 0.33 Hp                                    | 1                              |          |  |  |  |  |
| 621                                                       | Ozon mixer - Housing                                                     | 1                              |          |  |  |  |  |
| 620                                                       | Mixer housing                                                            | 1                              |          |  |  |  |  |
| 0999                                                      | Ozone - Generator P54 100 mA                                             | 1                              |          |  |  |  |  |
| 0912                                                      | Control Panel - IN.K1000 V2                                              | 1                              |          |  |  |  |  |
| 0874                                                      | Speaker 3" (2 way)                                                       | 2                              |          |  |  |  |  |
| 0972                                                      | Speaker grill Life                                                       | 2                              |          |  |  |  |  |
| 273                                                       | 5" jet face 2020                                                         | 14                             |          |  |  |  |  |
| 271                                                       | 5" jet insert spinning 2020                                              | 1                              |          |  |  |  |  |
| 266                                                       | 3" jet face 2020                                                         | 16                             | D        |  |  |  |  |
| 265                                                       | 3" jet insert 2020                                                       | 16                             |          |  |  |  |  |
| 265                                                       |                                                                          | 3                              |          |  |  |  |  |
|                                                           | Pillow 24x17 light gray                                                  | -                              |          |  |  |  |  |
| 235                                                       | Schimmer with opening grid                                               | 1                              |          |  |  |  |  |
| 136                                                       | Spa Filter - 175 × 152 - Wellis Antimicrobial blue (fine Thread)         | 2 -                            |          |  |  |  |  |
| 719<br>717                                                | On-off tap grip light gray Life Wellis                                   | 2                              |          |  |  |  |  |
| 272                                                       | Air regulator grip light gray Life Wellis<br>5" jet insert swirling 2020 | 3<br>5                         |          |  |  |  |  |
| 270                                                       | 5" jet insert directional 2020                                           | 8                              |          |  |  |  |  |
| 084                                                       | Water Drain - 20 RB V2                                                   | 1                              | С        |  |  |  |  |
| 874                                                       | WIS probe housing (Optional)                                             | 1                              |          |  |  |  |  |
| 1128                                                      | WIS main unit (Optional)                                                 | 1                              |          |  |  |  |  |
| 1129                                                      | WIS power adapter (Optional)                                             | 1                              |          |  |  |  |  |
| 697                                                       | Underwater light housing (Optional)                                      | 1                              |          |  |  |  |  |
| 692                                                       | Cap for underwater light Web/City (Optional)                             | 1                              | <u> </u> |  |  |  |  |
| tall a 30 mA residual-current device (RCD).               |                                                                          |                                |          |  |  |  |  |
| U                                                         |                                                                          |                                |          |  |  |  |  |
|                                                           |                                                                          |                                | В        |  |  |  |  |
|                                                           |                                                                          |                                |          |  |  |  |  |
|                                                           |                                                                          |                                |          |  |  |  |  |
|                                                           |                                                                          |                                |          |  |  |  |  |
|                                                           |                                                                          |                                |          |  |  |  |  |
|                                                           |                                                                          |                                | <u> </u> |  |  |  |  |
| Product family: Wellis\PeakLife                           |                                                                          |                                |          |  |  |  |  |
|                                                           | Projection D Wellis Magyarov                                             | ∫∬S <sup>●</sup><br>rszág Zrt. |          |  |  |  |  |
| ds: 230 V - 16A - 50Hz / Opt.El. needs: 230V - 25A - 50Hz |                                                                          |                                |          |  |  |  |  |
| E00897 Control box: Gecko IN.YE-3 + IN.K1000              |                                                                          |                                |          |  |  |  |  |
| mar C                                                     | Pr. No: Number: M/M00750                                                 |                                | 1        |  |  |  |  |